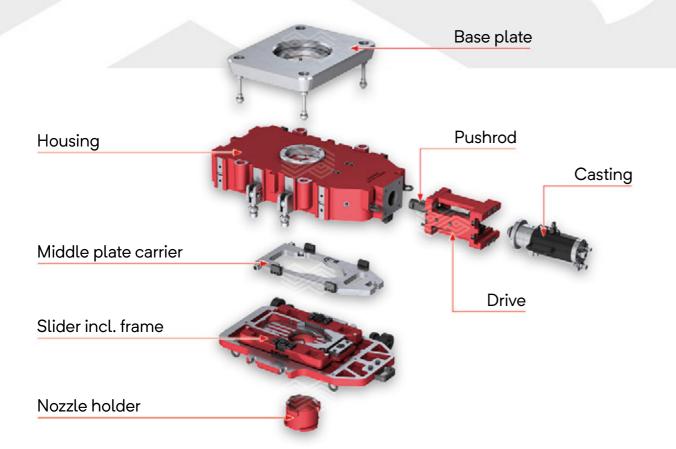

into the mold
- User-friendly design for safe, fast and simple operation
- · Easy handling at preparation area
- Compact dimensions

### **System Characteristics**

- Only few main components
- Possibility for horizontal and vertical mounting
- Simple tensioning and clamping of plates
- Easy and comfortable handling
- Designed to fulfil the demands of a modern plant with regards to fully shielded casting

### **Refractory Parts**

- Clamping and self-centering of plates
- Positive effect on plate wear zone
- Controlled crack pattern of plates
- Wide refractory portfolio
- Flexible plate sizes

## **Maintenance and Support**

- Minimal maintenance work required
- Long lifetime of parts
- Long inspection intervals, short inspection time
- INTERSTOP® after sales service

### **Main Parts**









#### Imprint:

Media owner and publisher: RHI Magnesita GmbH, Kranichberggasse 6, 1120 Vienna, Austria Produced by: RHI Magnesita — 02 / 2020-EN Place of publication and production: Vienna, Austria

#### Copyright notice:

The texts, photographs and graphic design contained in this publication are protected by copyright. Unless indicated otherwise, the related rights of use, especially the rights of reproduction, dissemination, provision and editing, are held exclusively by RHI Magnesita. Usage of this publication shall only be permitted for personal information purposes. Any type of use going beyond that, especially reproduction, editing, other usage or commercial use is subject to explicit prior written approval by RHI Magnesita.

#### Stopinc Aktiengesellschaft

Bösch 83a, 6331