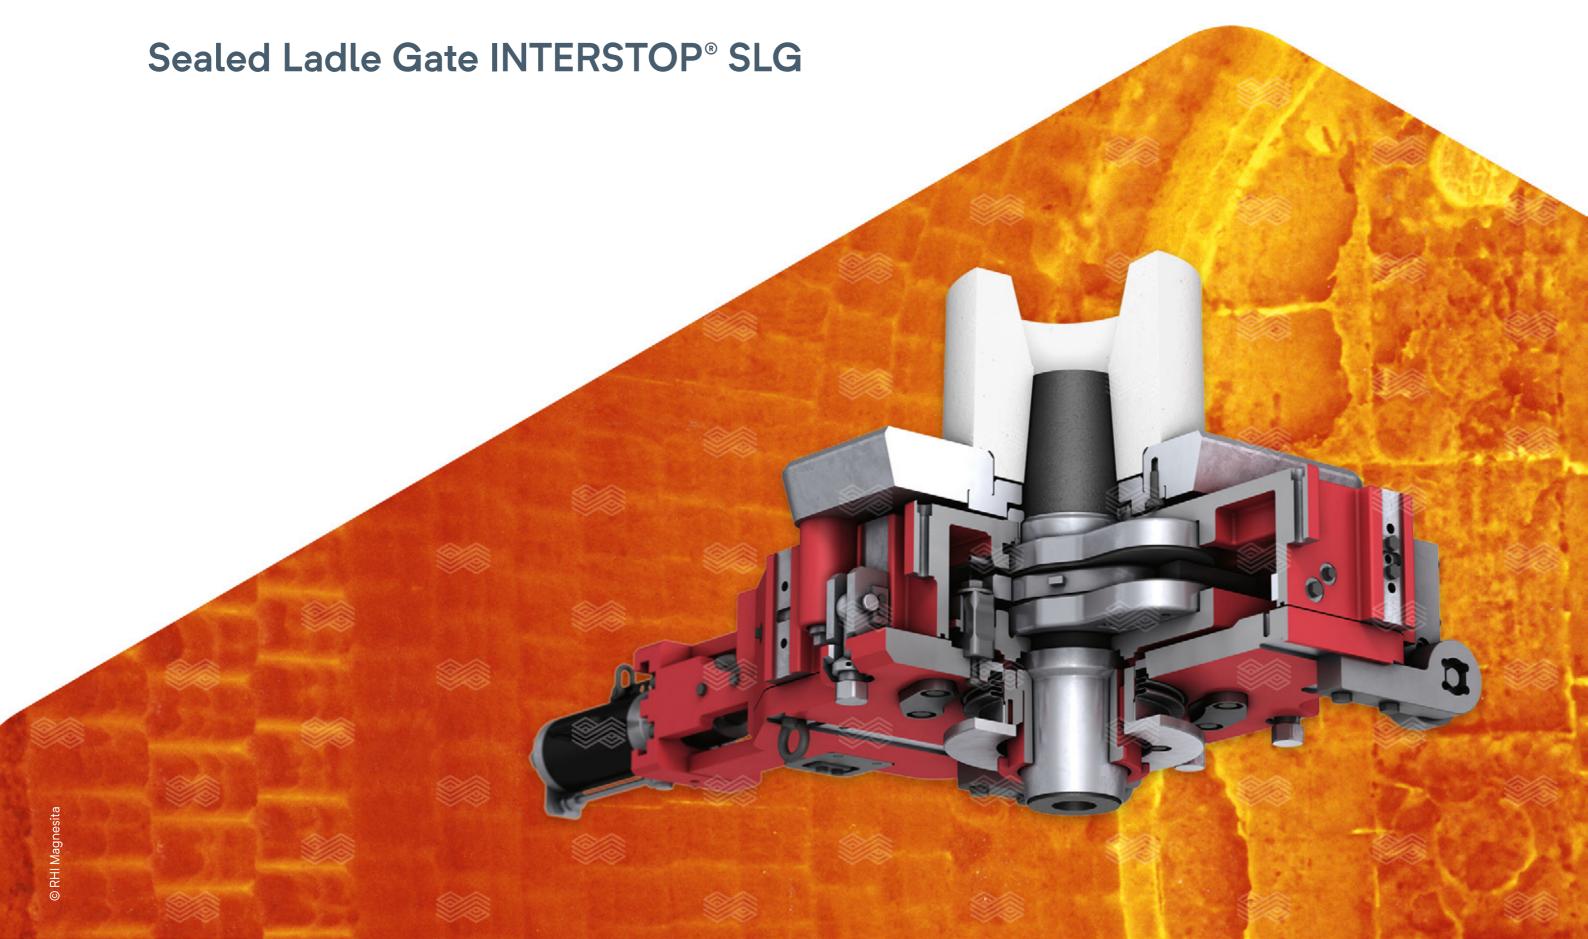

# Sealed Ladle Gate INTERSTOP® SLG

### **Overview**

- 3-plate ladle gate designed for ingot casting
- Size selection according to specific customer requirement
- Fully sealed steel flow into the mold
- User-friendly design for safe, fast and simple operation
- · Easy handling at preparation area
- Compact dimensions