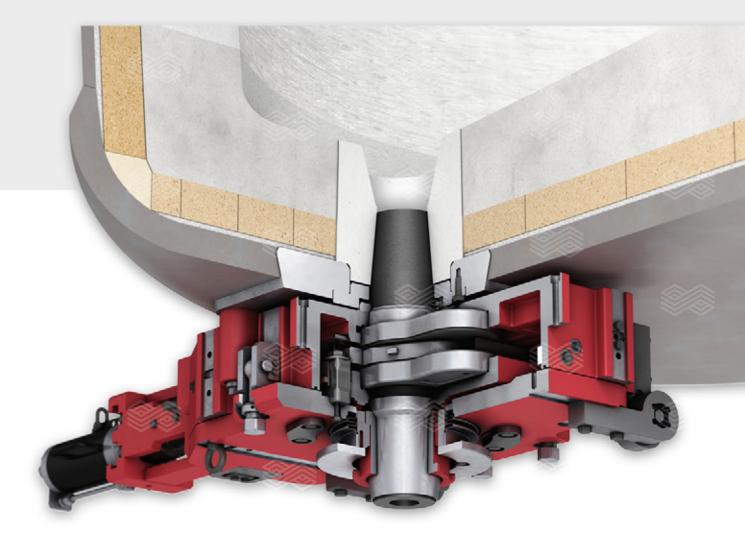

### **Overview**

- 3-plate ladle gate designed for ingot casting
- Size selection according to specific customer requirement
- Fully sealed steel flow into the mold
- User-friendly design for safe, fast and simple operation
- · Easy handling at preparation area
- Compact dimensions

### **System Characteristics**

- Only few main components
- Possibility for horizontal and vertical mounting
- Simple tensioning and clamping of plates
- Easy and comfortable handling
- Designed to fulfil the demands of a modern plant with regards to fully shielded casting