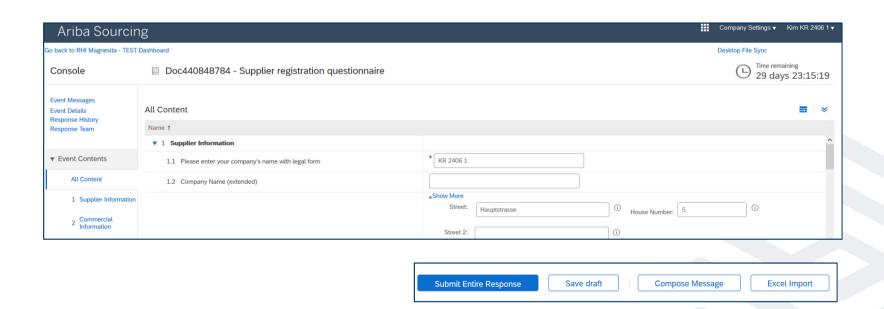

## SUPPLIER REGISTRATION QUESTIONNAIRE

- After the creation of the Ariba Network Account you will be forwarded to the Supplier Registration
  Questionnaire
- Fill out all required data fields (marked with \*)
- To send the questionnaire click "Submit Entire Response" at the bottom of the page

|                        | _          |                 |              |
|------------------------|------------|-----------------|--------------|
| Submit Entire Response | Save draft | Compose Message | Excel Import |
|                        |            |                 |              |