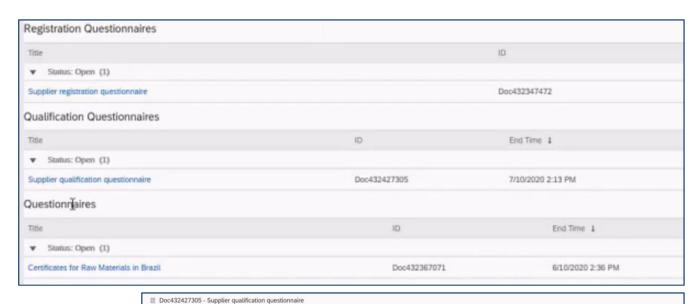

## **SUPPLIER Qualification QUESTIONNAIRES**

- After successful registration you will receive questionnaires for qualification
- You will receive an email message
- Please check sections Qualification
  Qustionnaires & Questionnaires
- Fill out all required data fields (marked with \*) in the questionnaires
- To send the questionnaire click "Submit Entire Response" at the bottom of the page