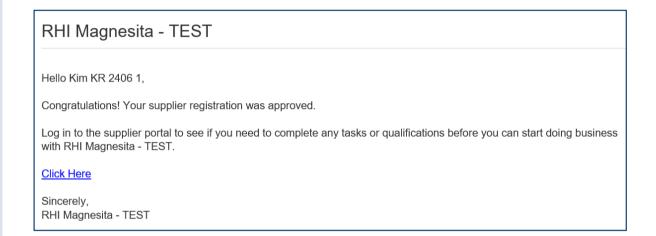

# SUCCESSFUL REGISTRATION WITH RHIM

 Reicept of an e-mail after the successful approval of RHIM

 Status registered is shown on your Ariba
 Network Account