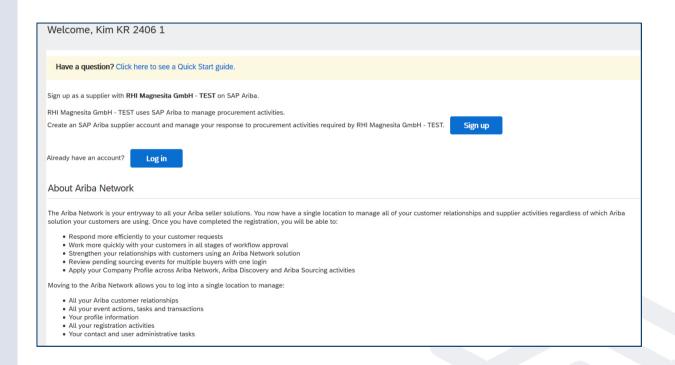

#### Register as a supplier with RHI Magnesita - TEST

Hello!

Kim-Sarah Roling has invited you to register to become a supplier with RHI Magnesita - TEST. Start by creating an account with Ariba Network. It's free.

RHI Magnesita - TEST uses Ariba Network to manage its sourcing and procurement activities and to collaborate with suppliers. If KR 2406 1 already has an account with Ariba Network, sign in with your username and password.

Click Here to create account now