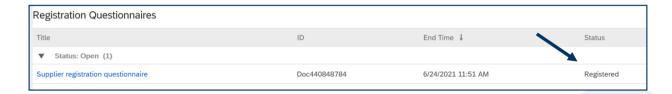

## SUCCESSFUL REGISTRATION WITH ARIBA NETWORK

 After successful registration with Ariba
 Network, you will receive an e-mail that welcomes you to the Ariba
 Commerce Cloud

 The current status of the Registration Questionnaire is shown on your Ariba Network Account

| Registration Questionnaires         |              |                    |                  |
|-------------------------------------|--------------|--------------------|------------------|
| Title                               | ID           | End Time ↓         | Status           |
| ▼ Status: Completed (1)             |              |                    |                  |
| Supplier registration questionnaire | Doc440848784 | 6/24/2020 11:20 AM | Pending Approval |
|                                     |              |                    |                  |