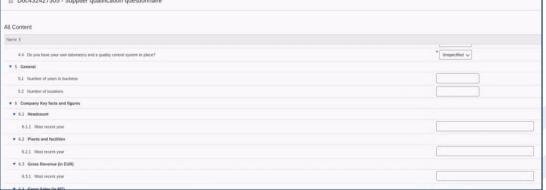

## **SUPPLIER Qualification QUESTIONNAIRES**

- After successful registration you will receive questionnaires for qualification
- You will receive an email message
- Please check sections Qualification
  Qustionnaires & Questionnaires
- Fill out all required data fields (marked with \*) in the questionnaires
- To send the questionnaire click "Submit Entire Response" at the bottom of the page