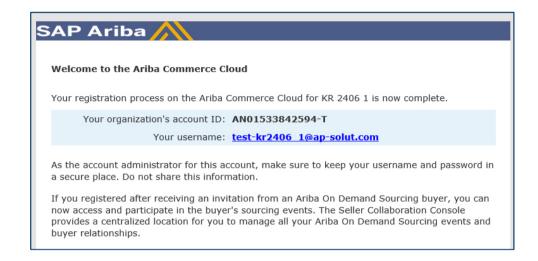

## SUCCESSFUL REGISTRATION WITH ARIBA NETWORK

 After successful registration with Ariba
 Network, you will receive an e-mail that welcomes you to the Ariba
 Commerce Cloud

 The current status of the Registration Questionnaire is shown on your Ariba Network Account