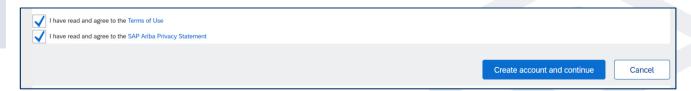

### Sign up

- Fill out all required data fields (marked with \*)
  - Company information
  - User account information
  - Tell us more about your business
- Before creating an account:
  Agree to the Terms of Use and
  the Privacy Statement