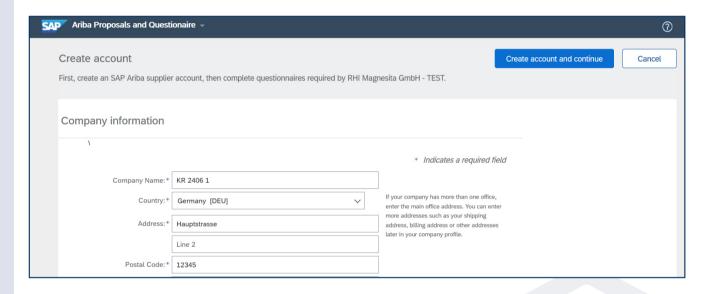

### Sign up

- Fill out all required data fields (marked with \*)
  - Company information
  - User account information
  - Tell us more about your business
- Before creating an account:
  Agree to the Terms of Use and
  the Privacy Statement