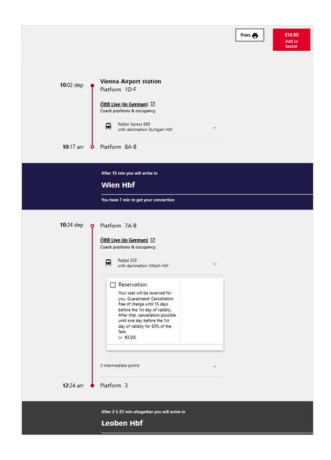

#### Instructions: "How do I get my train ticket?"

- \*Wien Flughafen=Vienna "international" airport
- \*Wien Hbf (Hauptbahnhof)=Vienna main train station
- \*Leoben Hbf (Hauptbahnhof)=Leoben main train station
- \*Bahnsteig=Platform