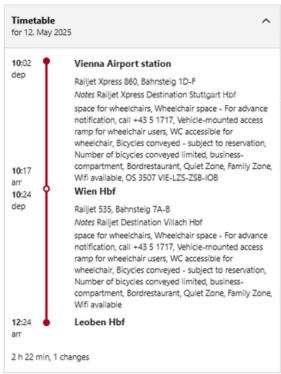

#### Instructions: "How do I get my train ticket?"

- \*Wien Flughafen=Vienna "international" airport
- \*Wien Hbf (Hauptbahnhof)=Vienna main train station
- \*Leoben Hbf (Hauptbahnhof)=Leoben main train station
- \*Bahnsteig=Platform