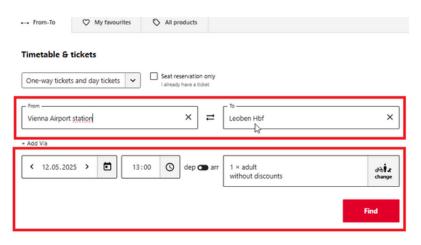

## **Transfers:**

via train:

https://shop.oebbtickets.at/en/ticket?cref=oebb-header

+ Please note that there are no night trains leaving from Vienna. Make sure you plan your flight to arrive in time for the available trains.

#### Instructions: "How do I get my train ticket?"

- \*Wien Flughafen=Vienna "international" airport
- \*Wien Hbf (Hauptbahnhof)=Vienna main train station
- \*Leoben Hbf (Hauptbahnhof)=Leoben main train station
- \*Bahnsteig=Platform